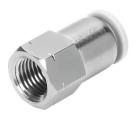

## **Data sheet**

| Feature                                         | Value                                                          |
|-------------------------------------------------|----------------------------------------------------------------|
| Size                                            | Standard                                                       |
| Nominal width                                   | 5.004 mm                                                       |
| Type code                                       | QBF                                                            |
| Type of seal on screwed trunnion                | Coating                                                        |
| Mounting position                               | Any                                                            |
| Structural design                               | Push-pull principle                                            |
| Operating pressure for entire temperature range | -0.951 bar 9.997 bar                                           |
| Temperature-dependent operating pressure        | -0.951 bar 9.997 bar                                           |
| Operating medium                                | Compressed air as per ISO 8573-1:2010 [7:-:-]                  |
| Information on operating and pilot media        | Operation with oil lubrication possible                        |
| Corrosion resistance class (CRC)                | 1 - Low corrosion stress                                       |
| Ambient temperature                             | 0 °C 60 °C                                                     |
| Max. tightening torque                          | 7 Nm                                                           |
| Product weight                                  | 18.796 g                                                       |
| Pneumatic connection 1                          | Internal thread 1/8 NPT                                        |
| Pneumatic connection 2                          | for pneumatic tubing outer diameter 1/4"                       |
| Releasing ring color                            | Gray                                                           |
| Note on materials                               | Contains paint-wetting impairment substances<br>RoHS-compliant |
| Housing material                                | Brass, nickel-plated                                           |
| Material of threaded seal                       | PTFE                                                           |
| Releasing ring material                         | POM                                                            |
| Material of tubing seal                         | NBR                                                            |
| Material of tube retaining claw                 | High-alloy stainless steel                                     |